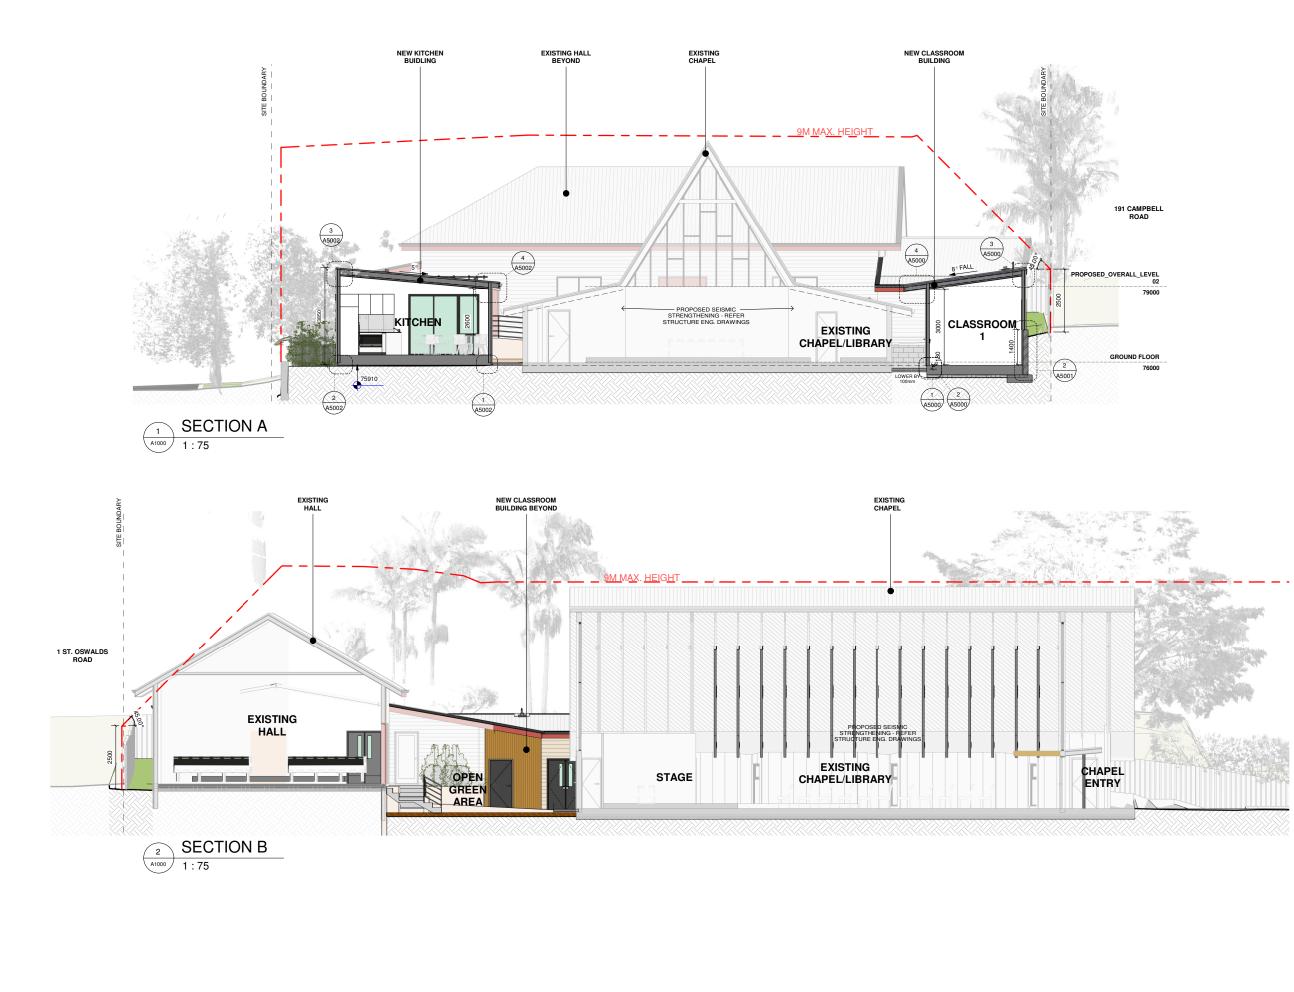

SHEET TITLE:

SECTIONS

CAD REF: DATE: 03/29/23

JOB TITLE: CAMPBELL

**ROAD CHURCH** 

#### DESIGN: ASC ASC DRAWN: CHECKED: ASC

asc architects designgroup 17 maidstone street, ponson po box 5736, auckland 1141 new zealand p. +64 9 377 5332

# 193-195 Campbell

# Road, Greenlane, Auckland 1061

No: REVISION A RESOURCE CONSENT

DATE 15/08/2023

## **RESOURCE CONSENT**

SCALE: ORIGINAL A1 JOB No: 
 A1=
 1:75
 A3=
 22938

 SHEET NO:
 REV:
 REV:

 A30001
 A
 A

 CONTRACTORS MUST VERIFY ALL DIMENSIONS ON THE JOB BEFORE COMMENCING MORK COPYRIGHT ON THIS DRAWING IS RESERVED
 CONTRACTORS MUST VERIFY ALL DIMENSIONS ON THE JOB BEFORE COMMENCING MORK COPYRIGHT ON THIS DRAWING IS RESERVED
 22938