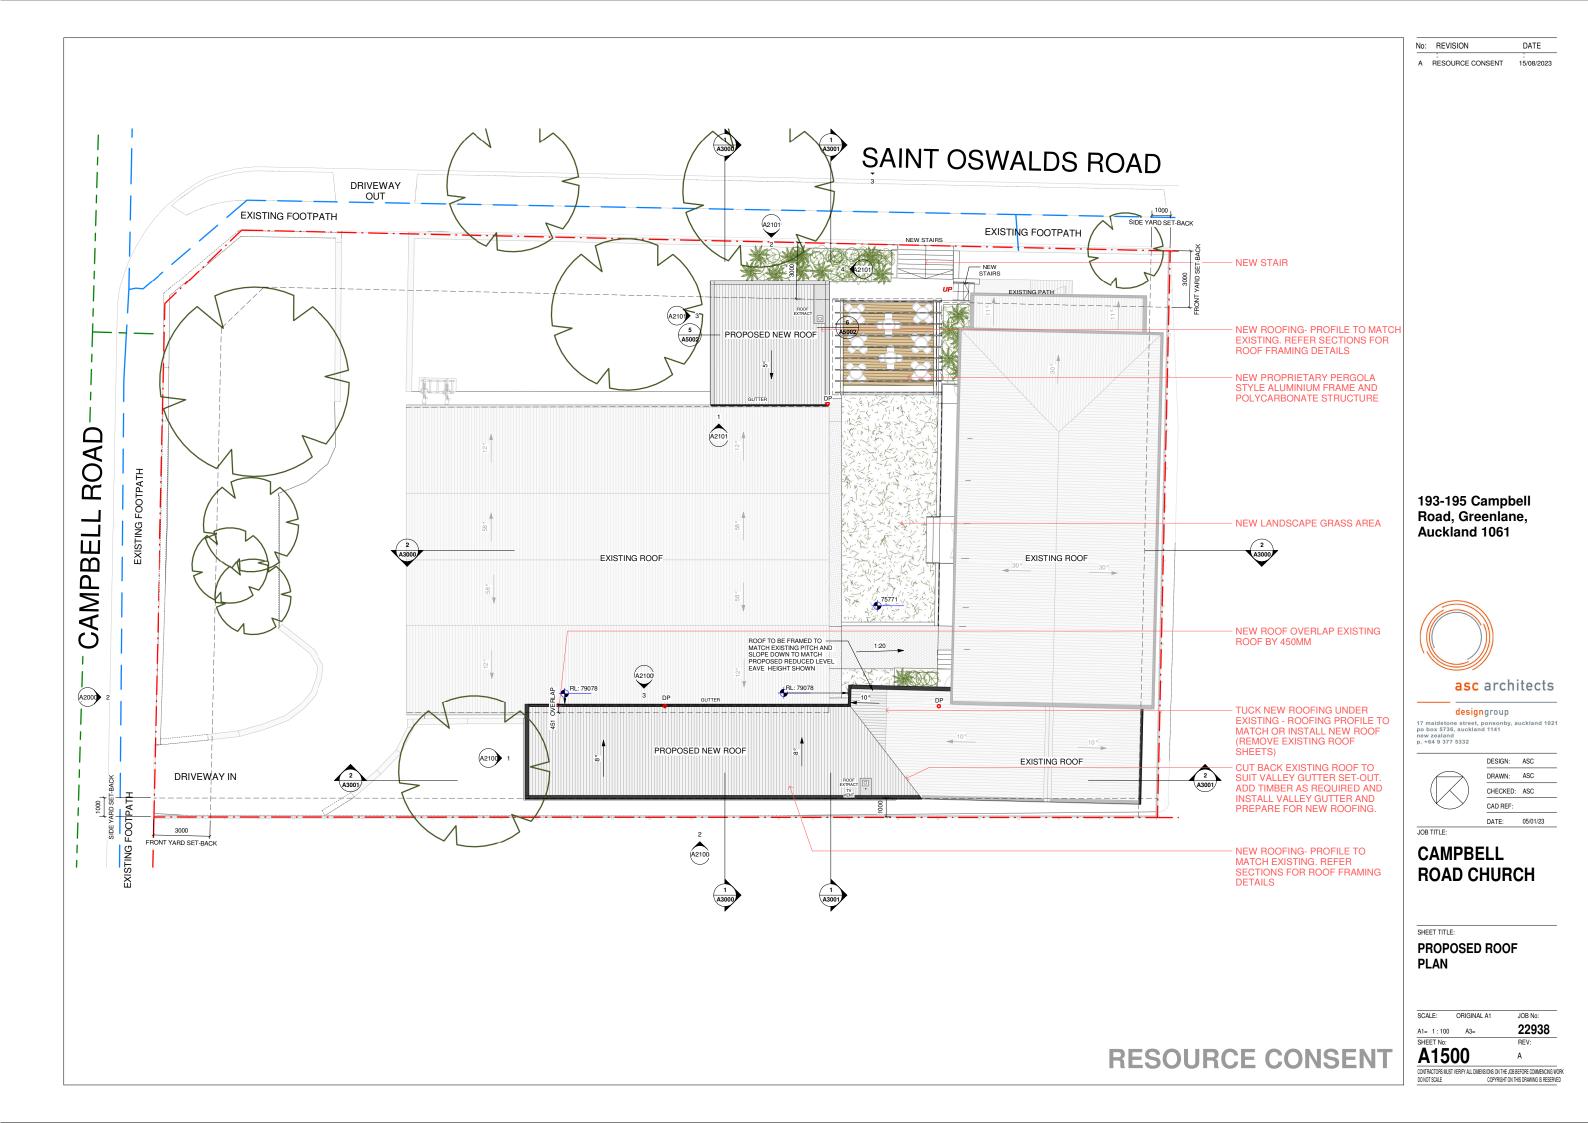

## **LOCATION PLAN**

**3** 

RESOU

|                                                                                                                                                    | No: REVISION DATE                                                                                                                                                                                                                            |
|----------------------------------------------------------------------------------------------------------------------------------------------------|----------------------------------------------------------------------------------------------------------------------------------------------------------------------------------------------------------------------------------------------|
| SIDE YARD SET-BACK                                                                                                                                 | A RESOURCE CONSENT 15/08/2023                                                                                                                                                                                                                |
| IMPERVIOUS AREA   Name Area   BUILDING AREA 693 m²   BUILDING AREA 593 m²   CANOPY 29 m²   IMPERVIOUS 215 m²   IMPERVIOUS 24 m²   Total: 6 1023 m² | 193-195 Campbell<br>Road, Greenlane,<br>Auckland 1061                                                                                                                                                                                        |
| 38.2m <sup>2</sup><br>0% min. front yard area (119.1m <sup>2</sup> )<br>88m <sup>2</sup> (79%)                                                     | Asc architects<br>asc architects<br>design group<br>17 maidstone street, ponsonby, auckland 102<br>po box 5736, auckland 1141<br>new zealand<br>p. +64 9 377 5332<br>DESIGN: ASC<br>DRAWN: ASC<br>CHECKED: ASC<br>CAD REF:<br>DATE: 05/01/23 |
| PROPOSED                                                                                                                                           | JOB TITLE:<br>CAMPBELL<br>ROAD CHURCH<br>SHEET TITLE:<br>PLANNING COVERAGE                                                                                                                                                                   |
| <sup>2</sup> ) 46% (758m <sup>2</sup> )                                                                                                            | AREAS                                                                                                                                                                                                                                        |
| 63% (1023m²)                                                                                                                                       | SCALE: ORIGINAL A1 JOB No:                                                                                                                                                                                                                   |
| 37% (592m²)                                                                                                                                        | A1=     As indicated     A3=     22938       SHEET No:     REV:     A05500     A       CONTRACTORS MUST VERIFY ALL DIMENSIONS ON THE JOB BEFORE COMMENCING 100NOT SCALE     COPYRIGHT ON THIS DRAWING IS RESER                               |

A0300 1 : 50

No: REVISION A RESOURCE CONSENT

DATE 15/08/2023