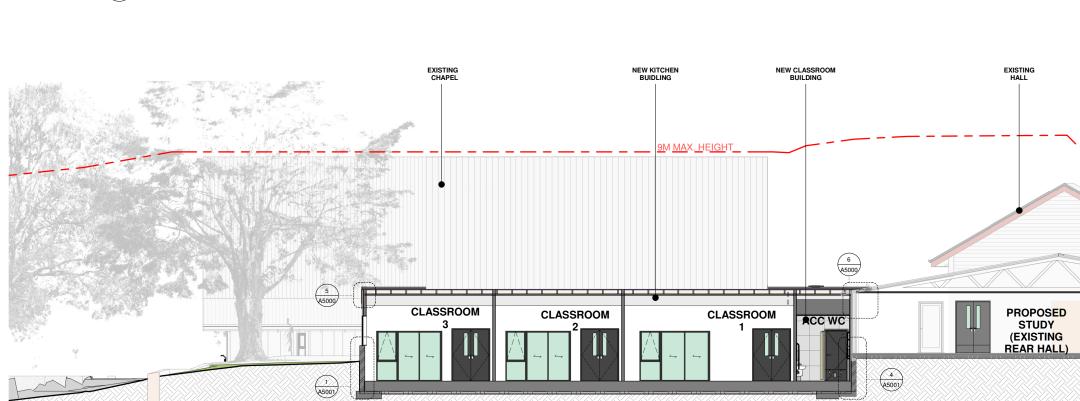

SHEET TITLE:

SECTIONS

CAD REF: DATE: 03/29/23

JOB TITLE: CAMPBELL

**ROAD CHURCH** 

#### DESIGN: ASC ASC DRAWN: CHECKED: ASC

asc architects designgroup 17 maidstone street, ponson po box 5736, auckland 1141 new zealand p. +64 9 377 5332

# 193-195 Campbell

# Road, Greenlane, Auckland 1061

No: REVISION A RESOURCE CONSENT

DATE 15/08/2023

## **RESOURCE CONSENT**

SCALE: ORIGINAL A1 JOB No: 
 A1=
 1:75
 A3=
 22938

 SHEET NO:
 REV:
 REV:

 A30001
 A
 A

 CONTRACTORS MUST VERIFY ALL DIMENSIONS ON THE JOB BEFORE COMMENCING MORK COPYRIGHT ON THIS DRAWING IS RESERVED
 CONTRACTORS MUST VERIFY ALL DIMENSIONS ON THE JOB BEFORE COMMENCING MORK COPYRIGHT ON THIS DRAWING IS RESERVED
 22938