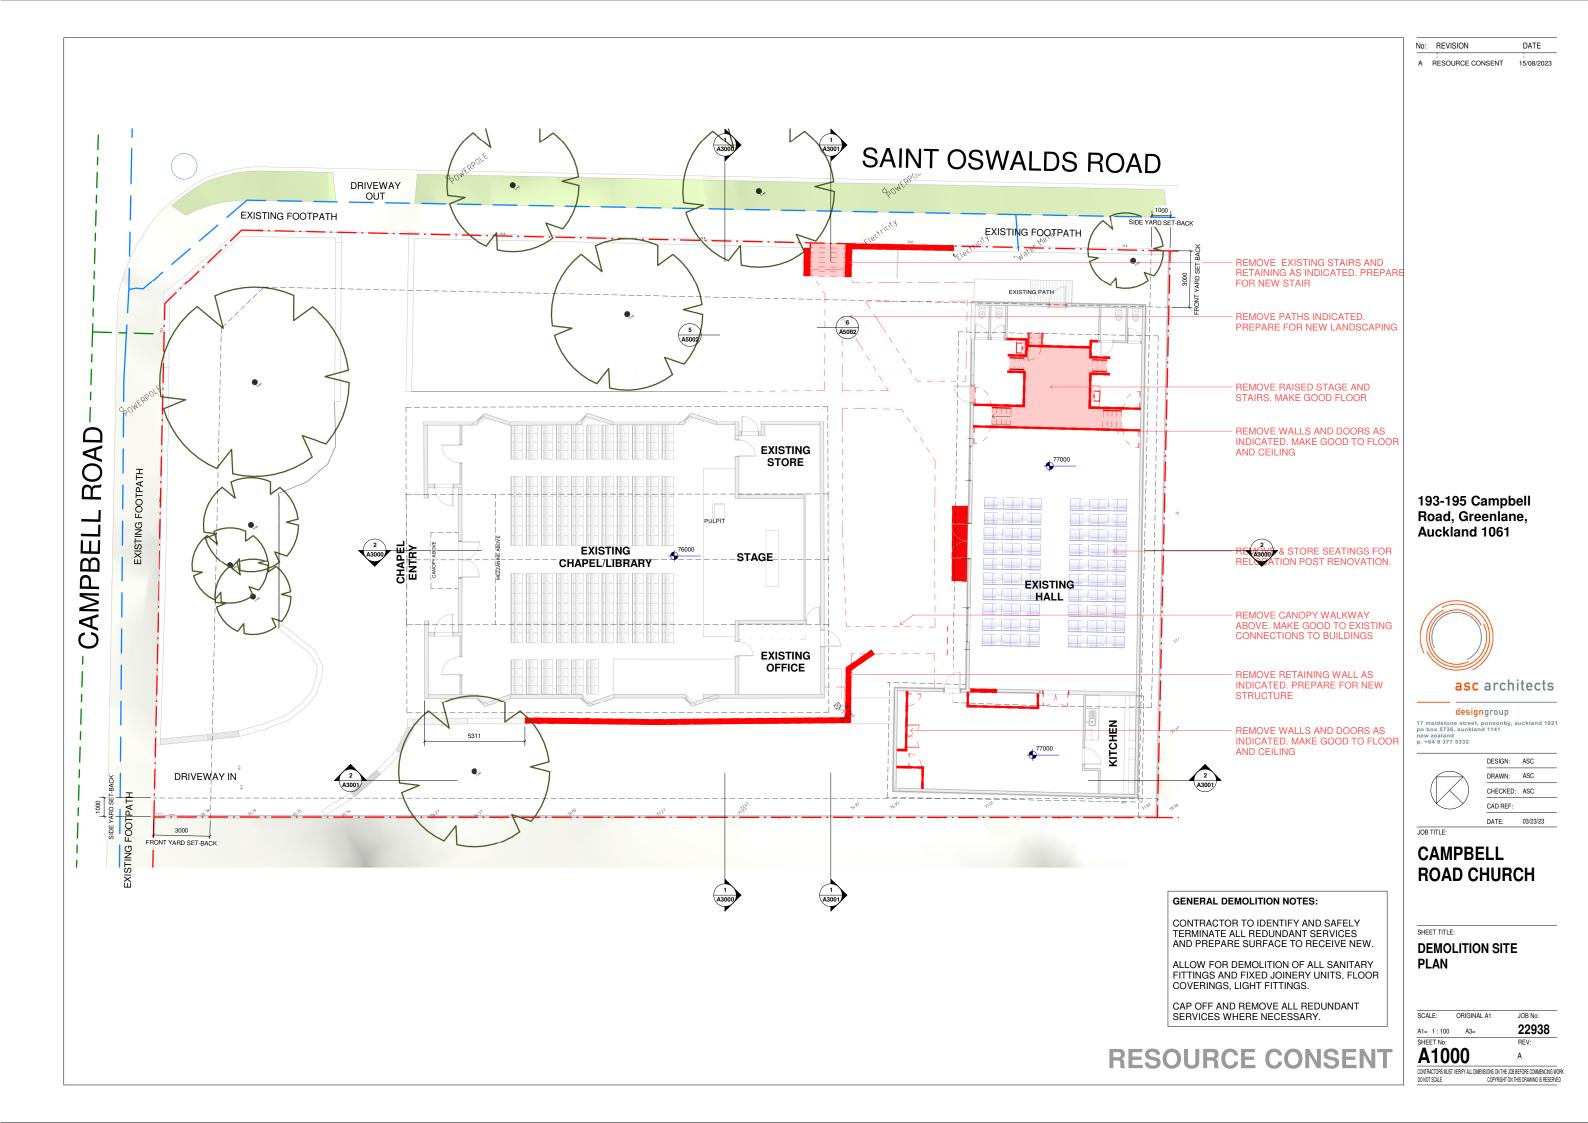

|
| 63% (1023m²)                                                                                                                                       | SCALE: ORIGINAL A1 JOB No:                                                                                                                                                                                                                   |
| 37% (592m²)                                                                                                                                        | A1=     As indicated     A3=     22938       SHEET No:     REV:     A05500     A       CONTRACTORS MUST VERIFY ALL DIMENSIONS ON THE JOB BEFORE COMMENCING 100NOT SCALE     COPYRIGHT ON THIS DRAWING IS RESER                               |











A0300 1 : 50

No: REVISION A RESOURCE CONSENT

DATE 15/08/2023

#### 193-195 Campbell Road, Greenlane, Auckland 1061



#### asc architects

designgroup 17 maidstone street, ponsonby, auckland 1021 po box 5736, auckland 1141 new zealand p. +64 9 377 5332

| DESIGN:  | ASC      |
|----------|----------|
| DRAWN:   | ASC      |
| CHECKED: | ASC      |
| CAD REF: |          |
| DATE:    | 04/04/23 |

JOB TITLE:

### CAMPBELL **ROAD CHURCH**

SHEET TITLE:

PROPOSED ELEVATIONS

| SCALE:     | ORIGINAL A1 | JOB No: |
|------------|-------------|---------|
| A1= As ind | icated A3=  | 22938   |
| SHEET No   |             | REV:    |
| A2100      |             | А       |

CONTRACTORS MUST VERIFY ALL DIMENSIONS ON THE JOB BEFORE COMMENCING WORK DO NOT SCALE COPYRIGHT ON THIS DRAWING IS R