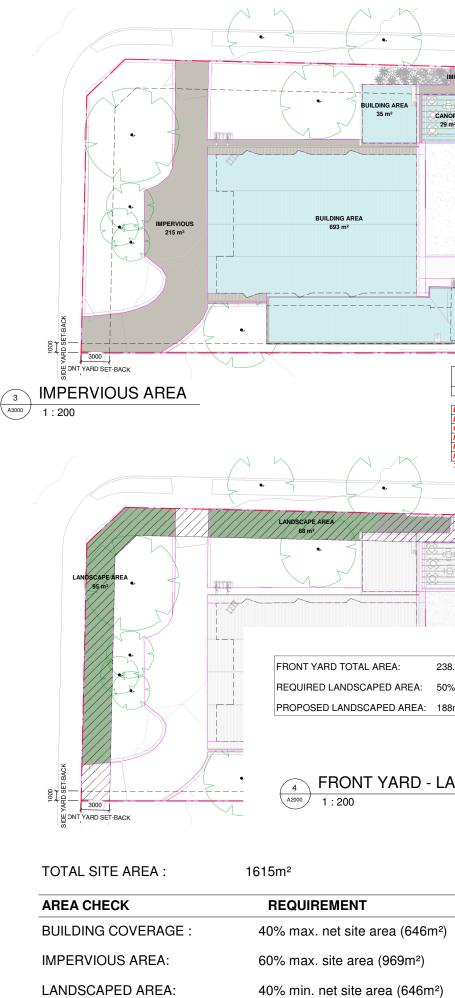

## **LOCATION PLAN**

**3** 

RESOU

|                                                                                                                                                    | No: REVISION DATE                                                                                                                                                                                                                            |
|----------------------------------------------------------------------------------------------------------------------------------------------------|----------------------------------------------------------------------------------------------------------------------------------------------------------------------------------------------------------------------------------------------|
| SIDE YARD SET-BACK                                                                                                                                 | A RESOURCE CONSENT 15/08/2023                                                                                                                                                                                                                |
| IMPERVIOUS AREA   Name Area   BUILDING AREA 693 m²   BUILDING AREA 593 m²   CANOPY 29 m²   IMPERVIOUS 215 m²   IMPERVIOUS 24 m²   Total: 6 1023 m² | 193-195 Campbell<br>Road, Greenlane,<br>Auckland 1061                                                                                                                                                                                        |
| 38.2m <sup>2</sup><br>0% min. front yard area (119.1m <sup>2</sup> )<br>88m <sup>2</sup> (79%)                                                     | Asc architects<br>asc architects<br>design group<br>17 maidstone street, ponsonby, auckland 102<br>po box 5736, auckland 1141<br>new zealand<br>p. +64 9 377 5332<br>DESIGN: ASC<br>DRAWN: ASC<br>CHECKED: ASC<br>CAD REF:<br>DATE: 05/01/23 |
| PROPOSED                                                                                                                                           | JOB TITLE:<br>CAMPBELL<br>ROAD CHURCH<br>SHEET TITLE:<br>PLANNING COVERAGE                                                                                                                                                                   |
| <sup>2</sup> ) 46% (758m <sup>2</sup> )                                                                                                            | AREAS                                                                                                                                                                                                                                        |
| 63% (1023m²)                                                                                                                                       | SCALE: ORIGINAL A1 JOB No:                                                                                                                                                                                                                   |
| 37% (592m²)                                                                                                                                        | A1=     As indicated     A3=     22938       SHEET No:     REV:     A05500     A       CONTRACTORS MUST VERIFY ALL DIMENSIONS ON THE JOB BEFORE COMMENCING 100NOT SCALE     COPYRIGHT ON THIS DRAWING IS RESER                               |