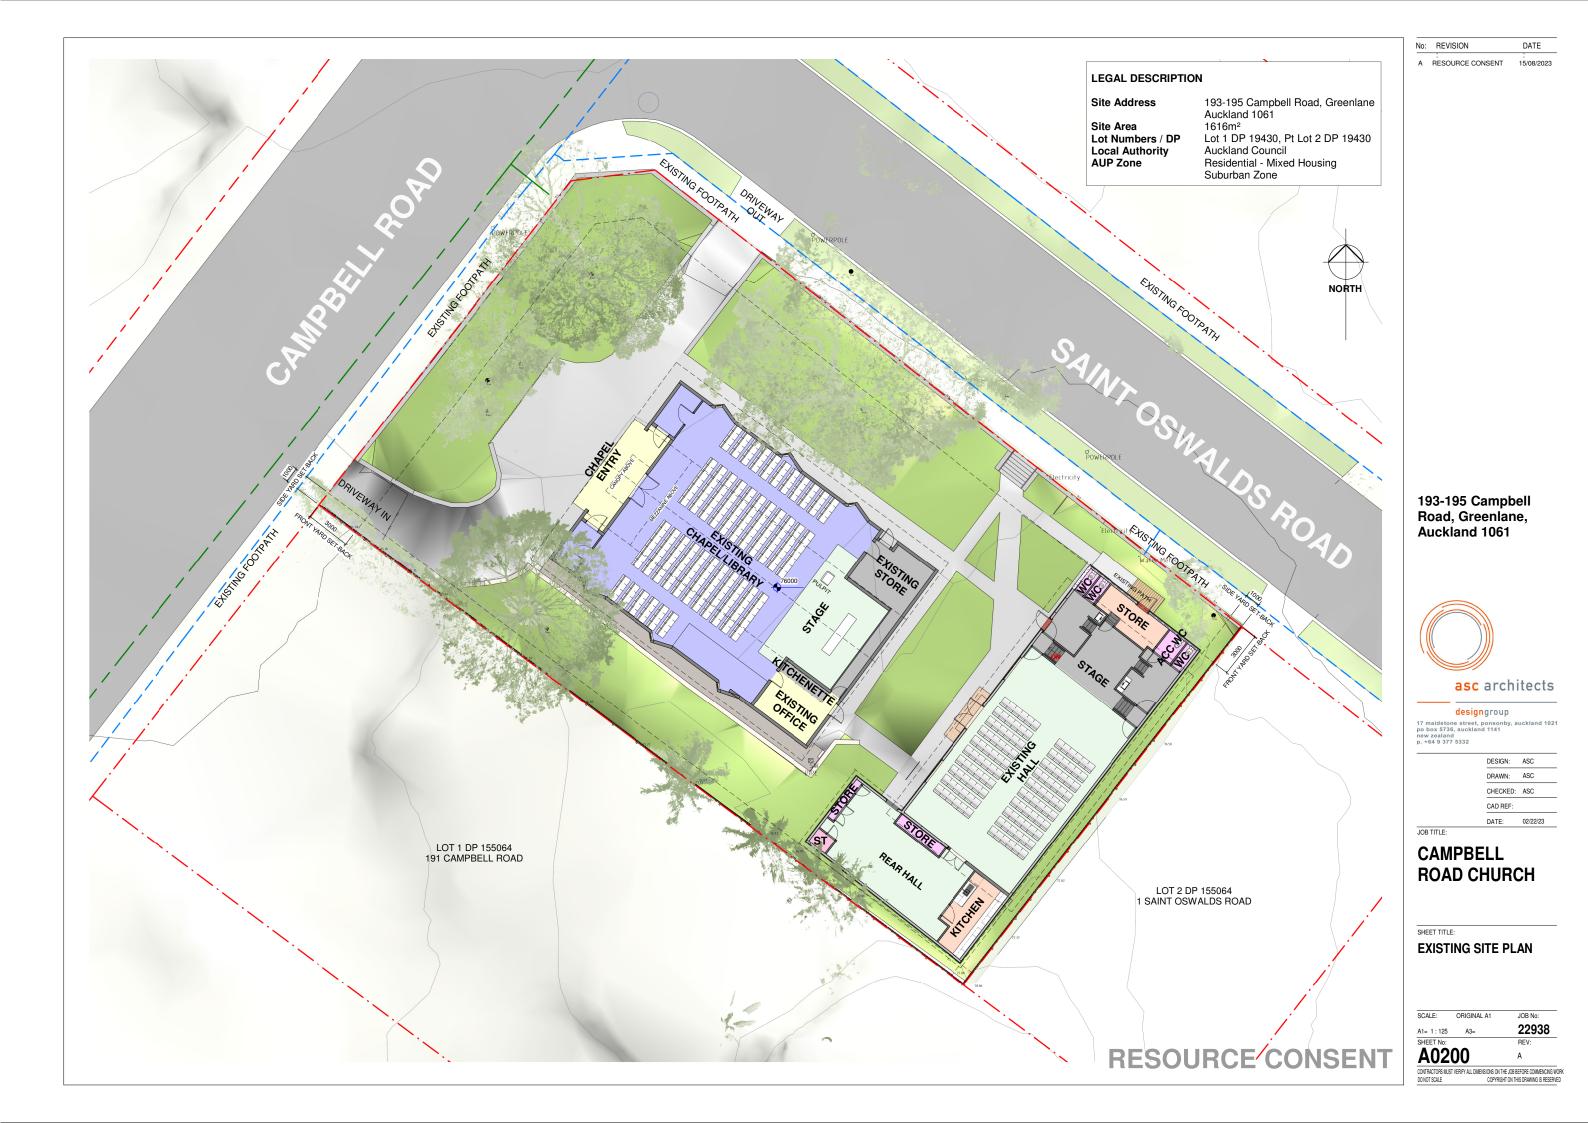

15/08/2023            |
| A1100        | PROPOSED FLOOR PLAN       | A                | 15/08/2023            |
| A1500        | PROPOSED ROOF PLAN        | Α                | 15/08/2023            |
| A2000        | OVERALL STREET ELEVATIONS | Α                | 15/08/2023            |
| A2100        | PROPOSED ELEVATIONS       | Α                | 15/08/2023            |
| A2101        | PROPOSED ELEVATIONS       | Α                | 15/08/2023            |
| A3000        | SECTIONS                  | A                | 15/08/2023            |
| A3001        | SECTIONS                  | Α                | 15/08/2023            |







17 MAIDSTONE STREET, PONSONBY, AUCKLAND 1021 PO BOX 5736, AUCKLAND 1141, NEW ZEALAND p. +64 9 377 5332 w. www.ascarchitects.co.nz

## **LOCATION PLAN**









**3** 

RESOU

|                                                                                                                                                    | No: REVISION DATE                                                                                                                                                                                                                            |
|----------------------------------------------------------------------------------------------------------------------------------------------------|---------------------------------------------------------------------------------------------------------------------------------------------------------------------------------------------------------------------------------------------