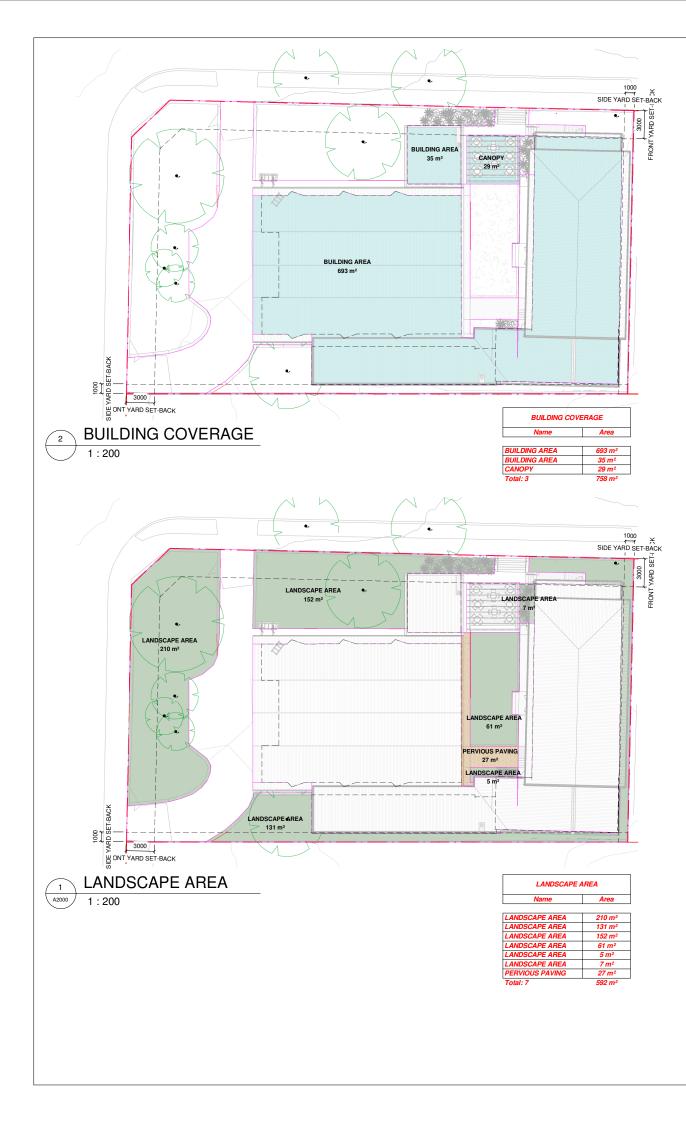

## **LOCATION PLAN**

**3** 

RESOU

|                                                                                                                                                    | No: REVISION DATE                                                                                                                                                                                                                            |
|----------------------------------------------------------------------------------------------------------------------------------------------------|----------------------------------------------------------------------------------------------------------------------------------------------------------------------------------------------------------------------------------------------|
| SIDE YARD SET-BACK                                                                                                                                 | A RESOURCE CONSENT 15/08/2023                                                                                                                                                                                                                |
| IMPERVIOUS AREA   Name Area   BUILDING AREA 693 m²   BUILDING AREA 593 m²   CANOPY 29 m²   IMPERVIOUS 215 m²   IMPERVIOUS 24 m²   Total: 6 1023 m² | 193-195 Campbell<br>Road, Greenlane,<br>Auckland 1061                                                                                                                                                                                        |
| 38.2m <sup>2</sup><br>0% min. front yard area (119.1m <sup>2</sup> )<br>88m <sup>2</sup> (79%)                                                     | Asc architects<br>asc architects<br>design group<br>17 maidstone street, ponsonby, auckland 102<br>po box 5736, auckland 1141<br>new zealand<br>p. +64 9 377 5332<br>DESIGN: ASC<br>DRAWN: ASC<br>CHECKED: ASC<br>CAD REF:<br>DATE: 05/01/23 |
| PROPOSED                                                                                                                                           | JOB TITLE:<br>CAMPBELL<br>ROAD CHURCH<br>SHEET TITLE:<br>PLANNING COVERAGE                                                                                                                                                                   |
| <sup>2</sup> ) 46% (758m <sup>2</sup> )                                                                                                            | AREAS                                                                                                                                                                                                                                        |
| 63% (1023m²)                                                                                                                                       | SCALE: ORIGINAL A1 JOB No:                                                                                                                                                                                                                   |
| 37% (592m²)                                                                                                                                        | A1=     As indicated     A3=     22938       SHEET No:     REV:     A05500     A       CONTRACTORS MUST VERIFY ALL DIMENSIONS ON THE JOB BEFORE COMMENCING 100NOT SCALE     COPYRIGHT ON THIS DRAWING IS RESER                               |