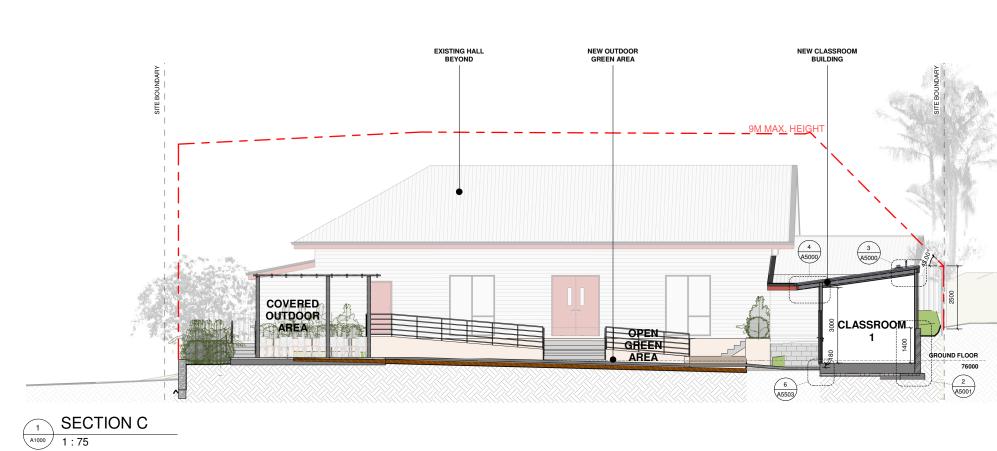

SHEET TITLE:

SECTIONS

CAD REF: DATE: 03/29/23

JOB TITLE: CAMPBELL

**ROAD CHURCH** 

#### DESIGN: ASC ASC DRAWN: CHECKED: ASC

asc architects designgroup 17 maidstone street, ponson po box 5736, auckland 1141 new zealand p. +64 9 377 5332

# 193-195 Campbell

# Road, Greenlane, Auckland 1061

No: REVISION A RESOURCE CONSENT

DATE 15/08/2023

## **RESOURCE CONSENT**

SCALE: ORIGINAL A1 JOB No: 
 A1=
 1:75
 A3=
 22938

 SHEET NO:
 REV:
 REV:

 A30001
 A
 A

 CONTRACTORS MUST VERIFY ALL DIMENSIONS ON THE JOB BEFORE COMMENCING MORK COPYRIGHT ON THIS DRAWING IS RESERVED
 CONTRACTORS MUST VERIFY ALL DIMENSIONS ON THE JOB BEFORE COMMENCING MORK COPYRIGHT ON THIS DRAWING IS RESERVED
 22938