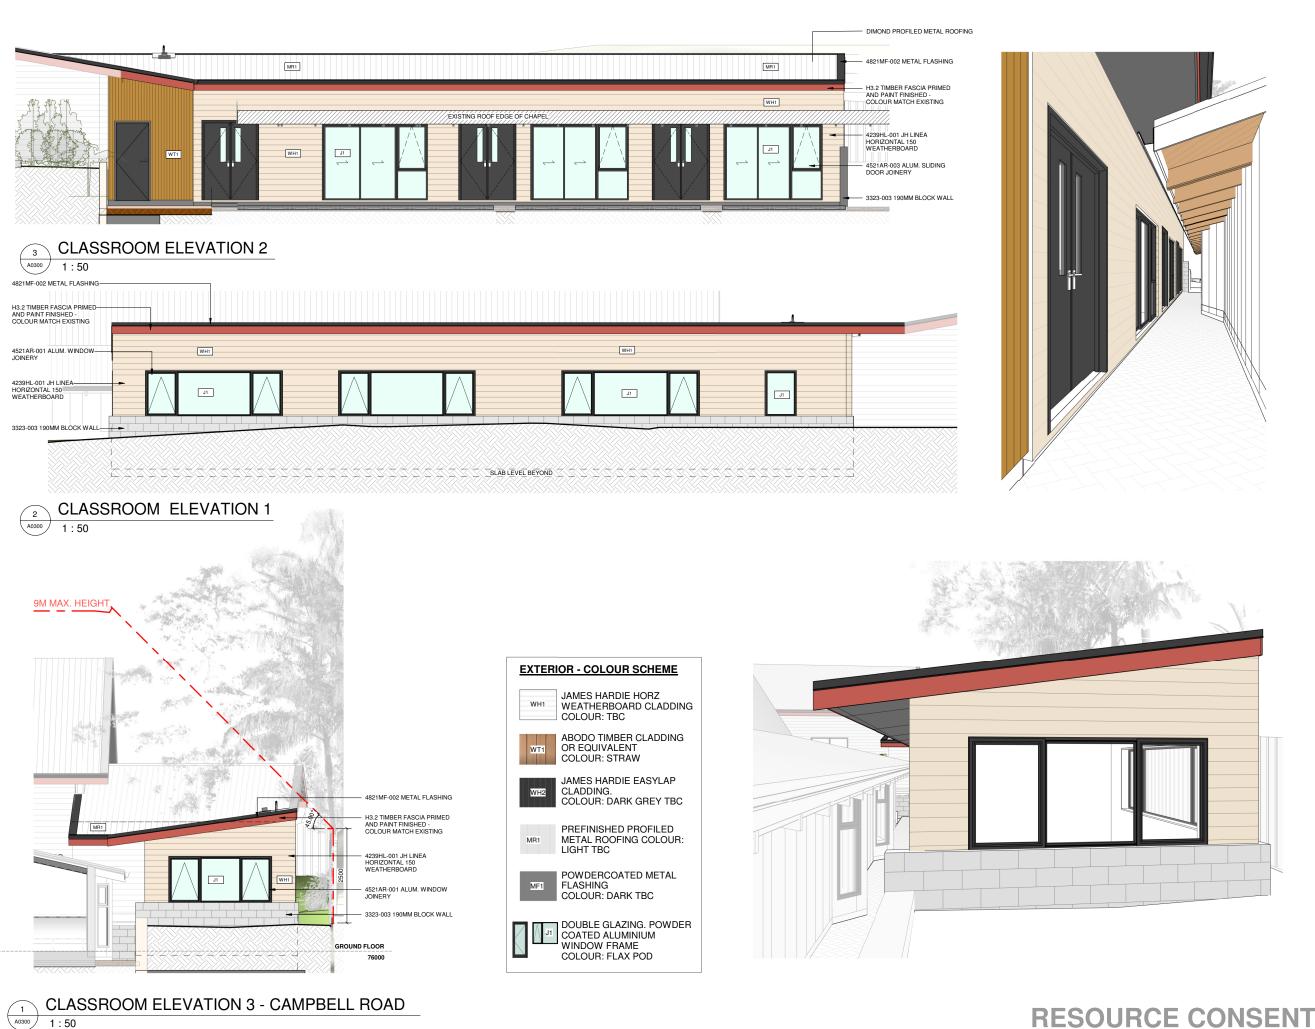

#### 193-195 Campbell Road, Greenlane, Auckland 1061

#### asc architects

designgroup 17 maidstone street, ponsonby, auckland 1021 po box 5736, auckland 1141 new zealand p. +64 9 377 5332

| DESIGN:  | ASC      |
|----------|----------|
| DRAWN:   | ASC      |
| CHECKED: | ASC      |
| CAD REF: |          |
| DATE:    | 04/04/23 |

JOB TITLE:

### CAMPBELL **ROAD CHURCH**

SHEET TITLE:

PROPOSED ELEVATIONS

| SCALE:     | ORIGINAL A1 | JOB No: |
|------------|-------------|---------|
| A1= As ind | icated A3=  | 22938   |
| SHEET No   |             | REV:    |
| A2100      |             | А       |

CONTRACTORS MUST VERIFY ALL DIMENSIONS ON THE JOB BEFORE COMMENCING WORK DO NOT SCALE COPYRIGHT ON THIS DRAWING IS RESERVED

**RESOURCE CONSENT** 

k

| <u>EXTERI</u> | <u>OR - COLOUR SCHEME</u>                                                      |
|---------------|--------------------------------------------------------------------------------|
| WH1           | JAMES HARDIE HORZ<br>WEATHERBOARD CLADDING<br>COLOUR: TBC                      |
| WT1           | ABODO TIMBER CLADDING<br>OR EQUIVALENT<br>COLOUR: STRAW                        |
| WH2           | JAMES HARDIE EASYLAP<br>CLADDING.<br>COLOUR: DARK GREY TBC                     |
| MR1           | PREFINISHED PROFILED<br>METAL ROOFING COLOUR:<br>LIGHT TBC                     |
| MF1           | POWDERCOATED METAL<br>FLASHING<br>COLOUR: DARK TBC                             |
| IL A          | DOUBLE GLAZING. POWDER<br>COATED ALUMINIUM<br>WINDOW FRAME<br>COLOUR: FLAX POD |
|               |                                                                                |