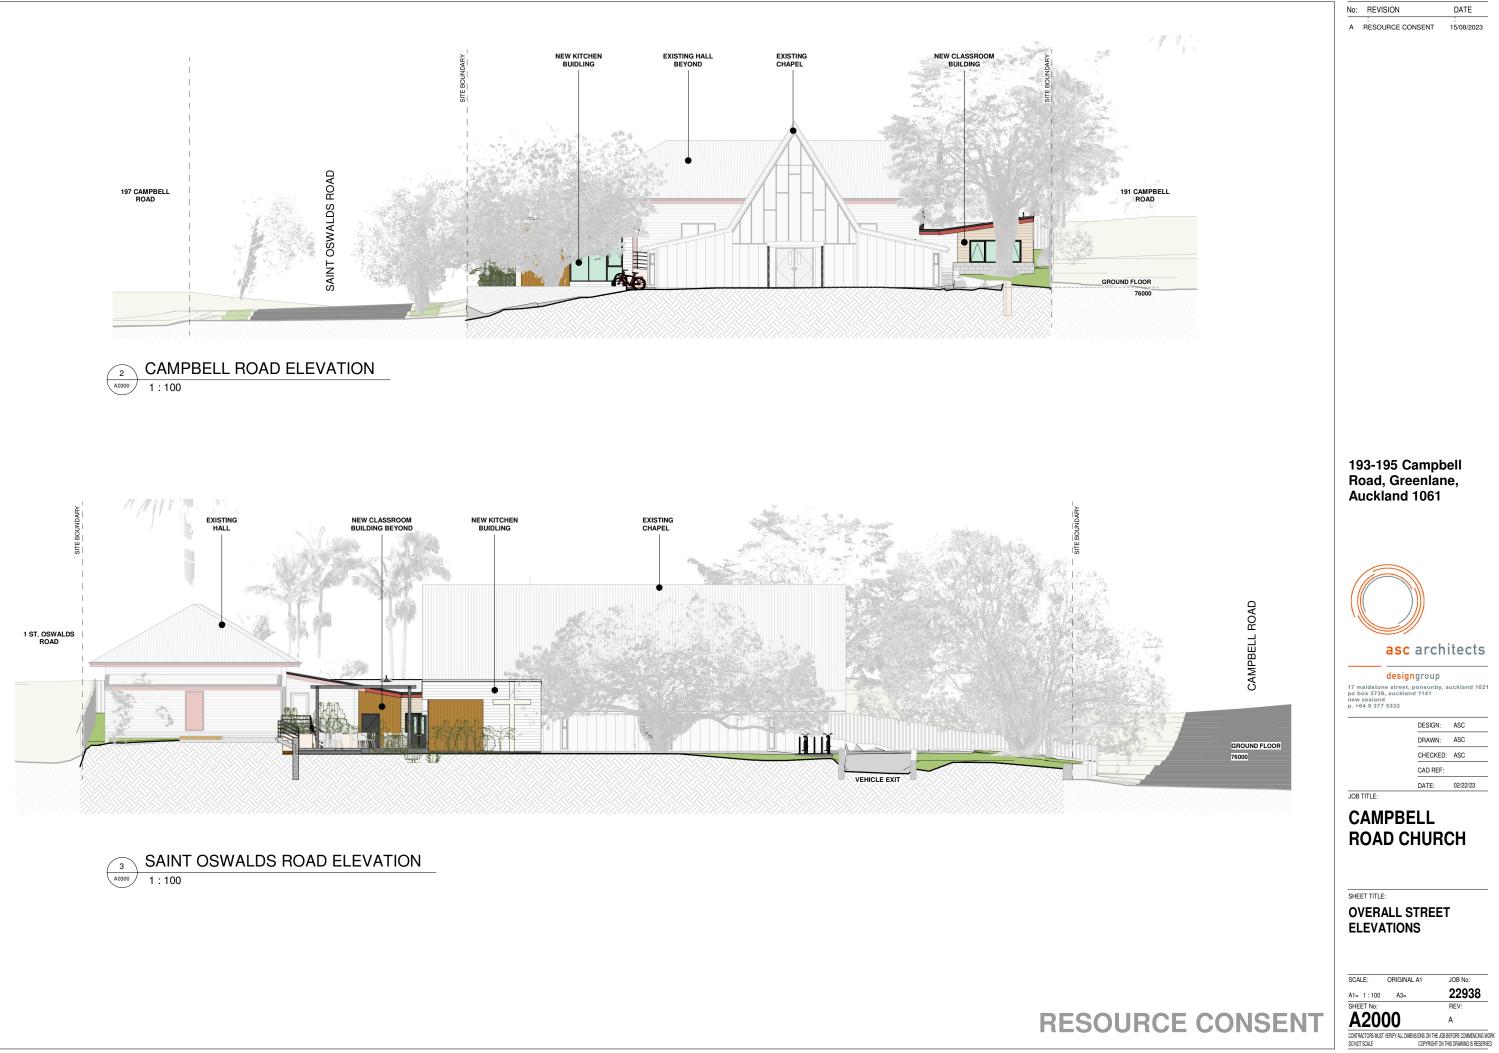

## **LOCATION PLAN**

**3** 

RESOU

|                                                                                                                                                    | No: REVISION DATE                                                                                                                                                                                                                            |
|----------------------------------------------------------------------------------------------------------------------------------------------------|----------------------------------------------------------------------------------------------------------------------------------------------------------------------------------------------------------------------------------------------|
| SIDE YARD SET-BACK                                                                                                                                 | A RESOURCE CONSENT 15/08/2023                                                                                                                                                                                                                |
| IMPERVIOUS AREA   Name Area   BUILDING AREA 693 m²   BUILDING AREA 593 m²   CANOPY 29 m²   IMPERVIOUS 215 m²   IMPERVIOUS 24 m²   Total: 6 1023 m² | 193-195 Campbell<br>Road, Greenlane,<br>Auckland 1061                                                                                                                                                                                        |
| 38.2m <sup>2</sup><br>0% min. front yard area (119.1m <sup>2</sup> )<br>88m <sup>2</sup> (79%)                                                     | Asc architects<br>asc architects<br>design group<br>17 maidstone street, ponsonby, auckland 102<br>po box 5736, auckland 1141<br>new zealand<br>p. +64 9 377 5332<br>DESIGN: ASC<br>DRAWN: ASC<br>CHECKED: ASC<br>CAD REF:<br>DATE: 05/01/23 |
| PROPOSED                                                                                                                                           | JOB TITLE:<br>CAMPBELL<br>ROAD CHURCH<br>SHEET TITLE:<br>PLANNING COVERAGE                                                                                                                                                                   |
| <sup>2</sup> ) 46% (758m <sup>2</sup> )                                                                                                            | AREAS                                                                                                                                                                                                                                        |
| 63% (1023m²)                                                                                                                                       | SCALE: ORIGINAL A1 JOB No:                                                                                                                                                                                                                   |
| 37% (592m²)                                                                                                                                        | A1=     As indicated     A3=     22938       SHEET No:     REV:     A05500     A       CONTRACTORS MUST VERIFY ALL DIMENSIONS ON THE JOB BEFORE COMMENCING 100NOT SCALE     COPYRIGHT ON THIS DRAWING IS RESER                               |