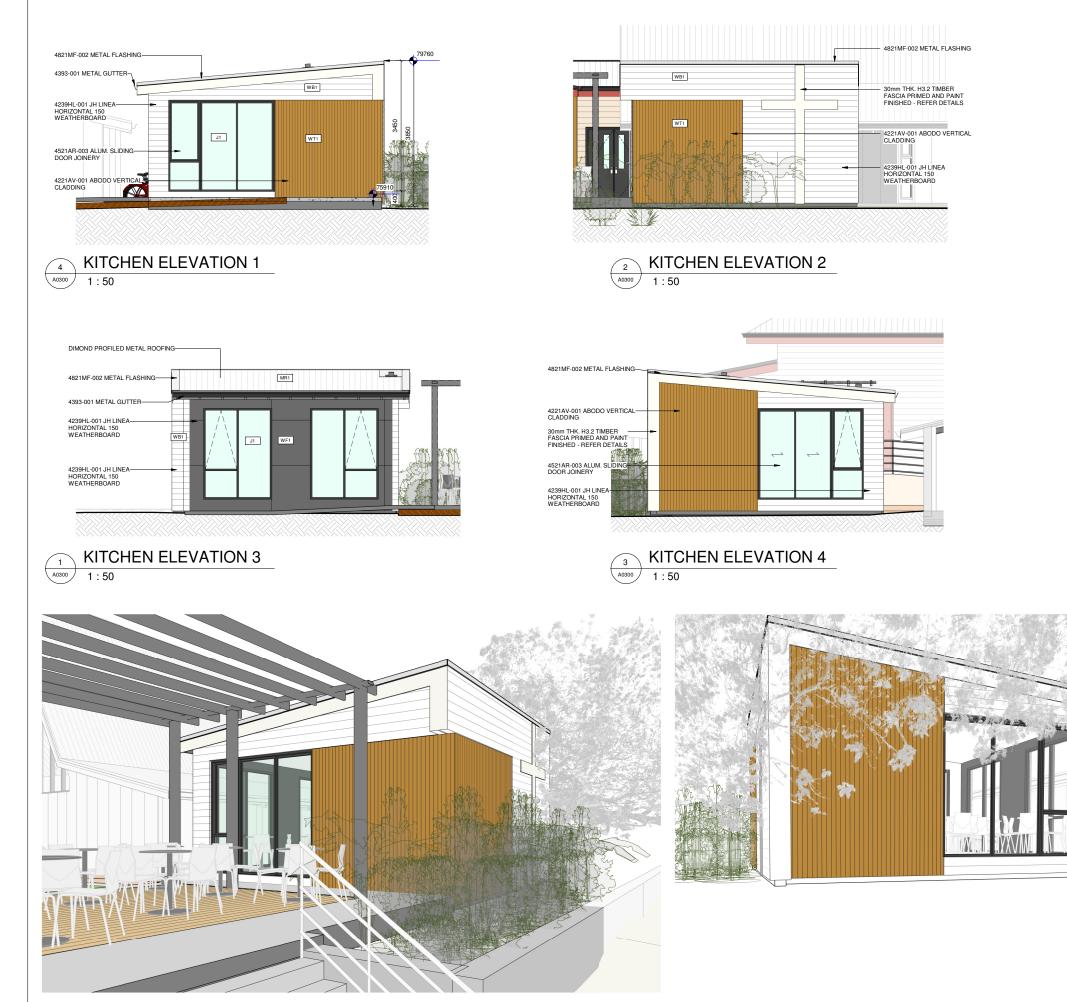

#### 193-195 Campbell Road, Greenlane, Auckland 1061

#### asc architects

designgroup

17 maidstone street, ponsonby, auckland 1021 po box 5736, auckland 1141 new zealand p. +64 9 377 5332

| DESIGN:  | ASC      |
|----------|----------|
| DRAWN:   | ASC      |
| CHECKED: | ASC      |
| CAD REF: |          |
| DATE:    | 04/05/23 |

JOB TITLE:

### CAMPBELL ROAD CHURCH

SHEET TITLE:

PROPOSED ELEVATIONS

| DB No:          |
|-----------------|
| 2938            |
| EV:             |
|                 |
| RE COMMENCING W |
|                 |

**RESOURCE CONSENT** 

CONTRACTORS MUST VERIFY ALL DIMENSIONS ON THE JOB BEFORE COMMENCING WORK DO NOT SCALE COPYRIGHT ON THIS DRAWING IS RESERVED

**RESOURCE CONSENT** 

k

| <u>EXTERI</u> | <u>OR - COLOUR SCHEME</u>                                                      |
|---------------|--------------------------------------------------------------------------------|
| WH1           | JAMES HARDIE HORZ<br>WEATHERBOARD CLADDING<br>COLOUR: TBC                      |
| WT1           | ABODO TIMBER CLADDING<br>OR EQUIVALENT<br>COLOUR: STRAW                        |
| WH2           | JAMES HARDIE EASYLAP<br>CLADDING.<br>COLOUR: DARK GREY TBC                     |
| MR1           | PREFINISHED PROFILED<br>METAL ROOFING COLOUR:<br>LIGHT TBC                     |
| MF1           | POWDERCOATED METAL<br>FLASHING<br>COLOUR: DARK TBC                             |
| IL A          | DOUBLE GLAZING. POWDER<br>COATED ALUMINIUM<br>WINDOW FRAME<br>COLOUR: FLAX POD |
|               |                                                                                |