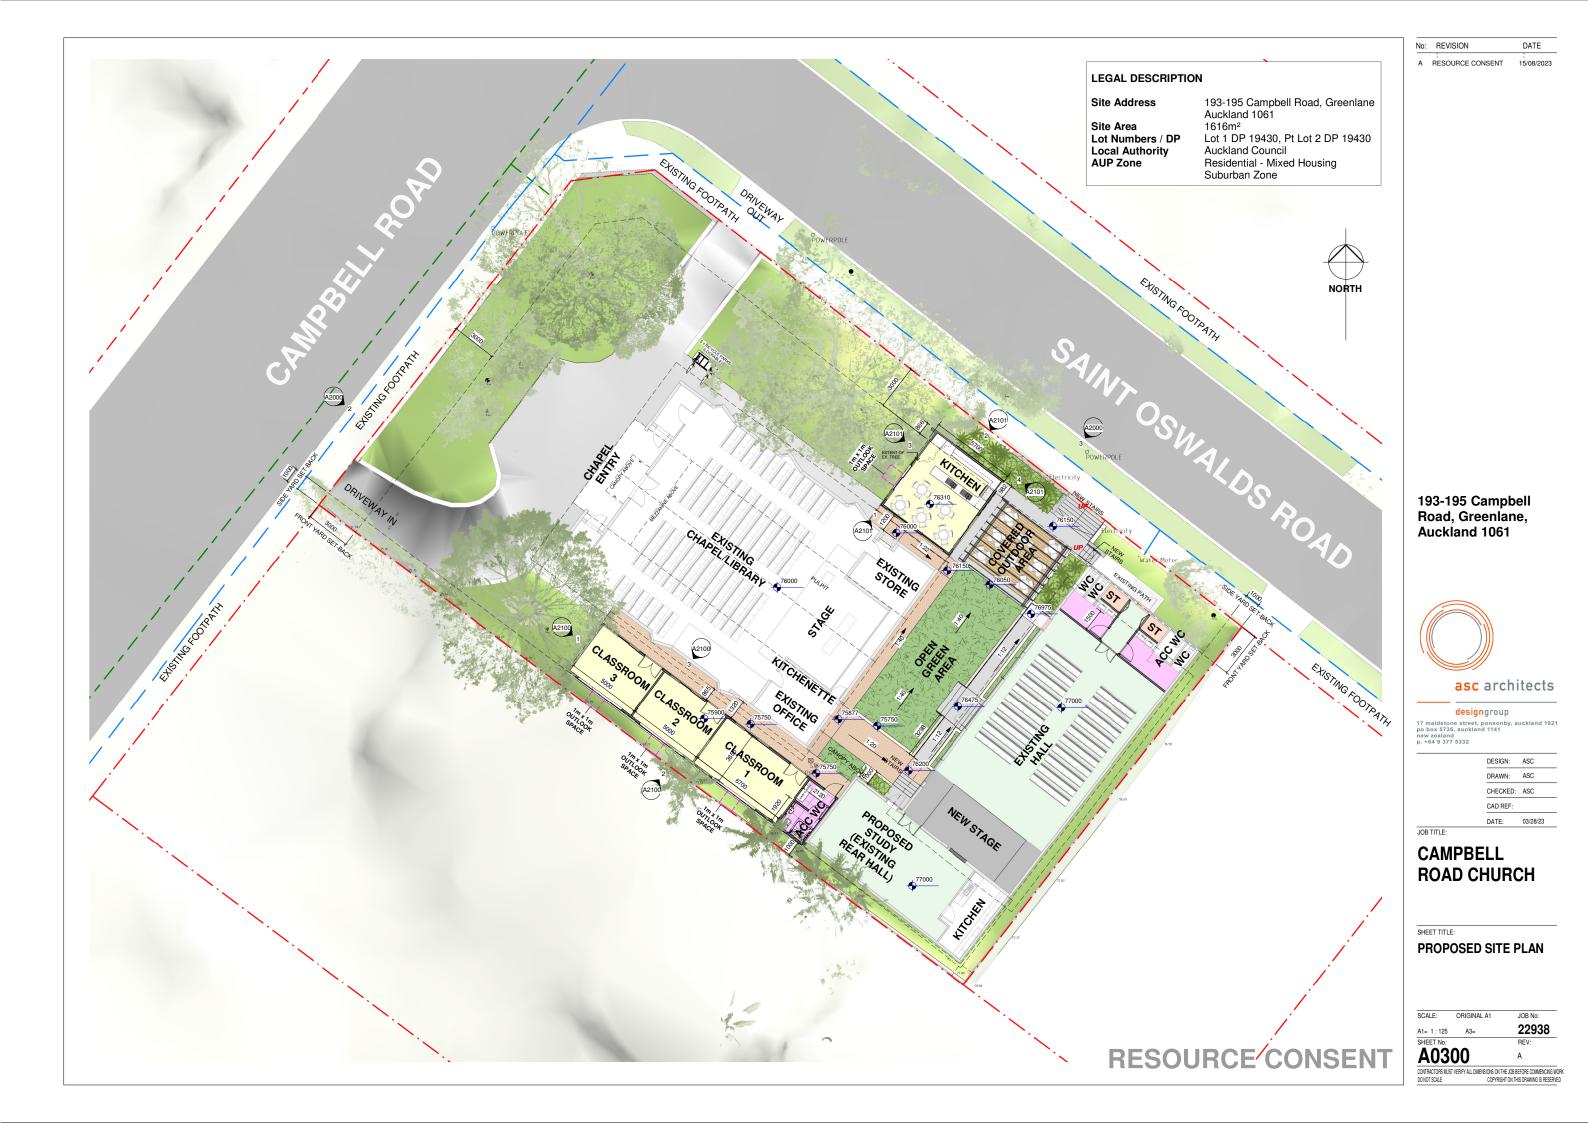

/08/2023            |
| A1100        | PROPOSED FLOOR PLAN       | A                | 15/08/2023            |
| A1500        | PROPOSED ROOF PLAN        | Α                | 15/08/2023            |
| A2000        | OVERALL STREET ELEVATIONS | Α                | 15/08/2023            |
| A2100        | PROPOSED ELEVATIONS       | Α                | 15/08/2023            |
| A2101        | PROPOSED ELEVATIONS       | Α                | 15/08/2023            |
| A3000        | SECTIONS                  | A                | 15/08/2023            |
| A3001        | SECTIONS                  | Α                | 15/08/2023            |







17 MAIDSTONE STREET, PONSONBY, AUCKLAND 1021 PO BOX 5736, AUCKLAND 1141, NEW ZEALAND p. +64 9 377 5332 w. www.ascarchitects.co.nz

## **LOCATION PLAN**









**3** 

RESOU

|                                                                                                                                                    | No: REVISION DATE                                                                                                                                                                                                                            |
|----------------------------------------------------------------------------------------------------------------------------------------------------|----------------------------------------------------------------------------------------------------------------------------------------------------------------------------------------------------------------------------------------------|