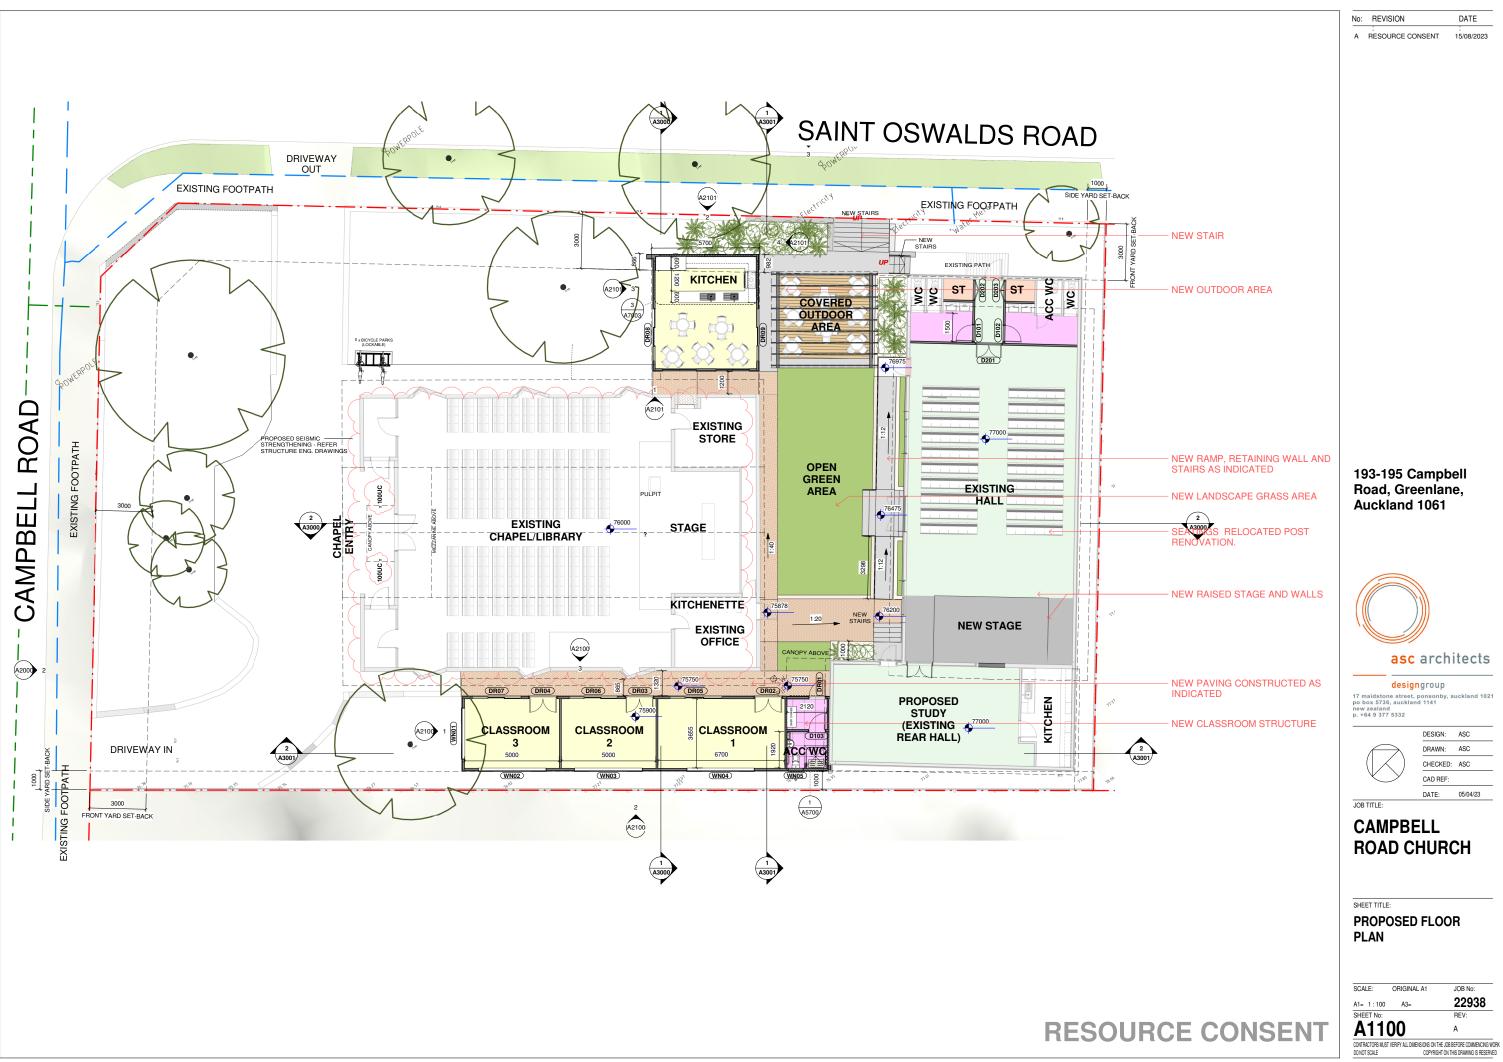

|
| 63% (1023m²)                                                                                                                                       | SCALE: ORIGINAL A1 JOB No:                                                                                                                                                                                                                   |
| 37% (592m²)                                                                                                                                        | A1=     As indicated     A3=     22938       SHEET No:     REV:     A05500     A       CONTRACTORS MUST VERIFY ALL DIMENSIONS ON THE JOB BEFORE COMMENCING 100NOT SCALE     COPYRIGHT ON THIS DRAWING IS RESER                               |











A0300 1 : 50

No: REVISION A RESOURCE CONSENT

DATE 15/08/2023

#### 193-195 Campbell Road, Greenlane, Auckland 1061



#### asc architects

designgroup 17 maidstone street, ponsonby, auckland 1021 po box 5736, auckland 1141 new zealand p. +64 9 377 5332

| DESIGN:  | ASC      |
|----------|----------|
| DRAWN:   | ASC      |
| CHECKED: | ASC      |
| CAD REF: |          |
| DATE:    | 04/04/23 |

JOB TITLE:

### CAMPBELL **ROAD CHURCH**

SHEET TITLE:

PROPOSED ELEVATIONS

| SCALE:     | ORIGINAL A1 | JOB No: |
|------------|-------------|---------|
| A1= As ind | icated A3=  | 22938   |
| SHEET No   |             | REV:    |
| A2100      |             | А       |

CONTRACTORS MUST VERIFY ALL DIMENSIONS ON THE JOB BEFORE COMMENCING WORK DO NOT SCALE COPYRIGHT ON THIS DRAWING IS RES